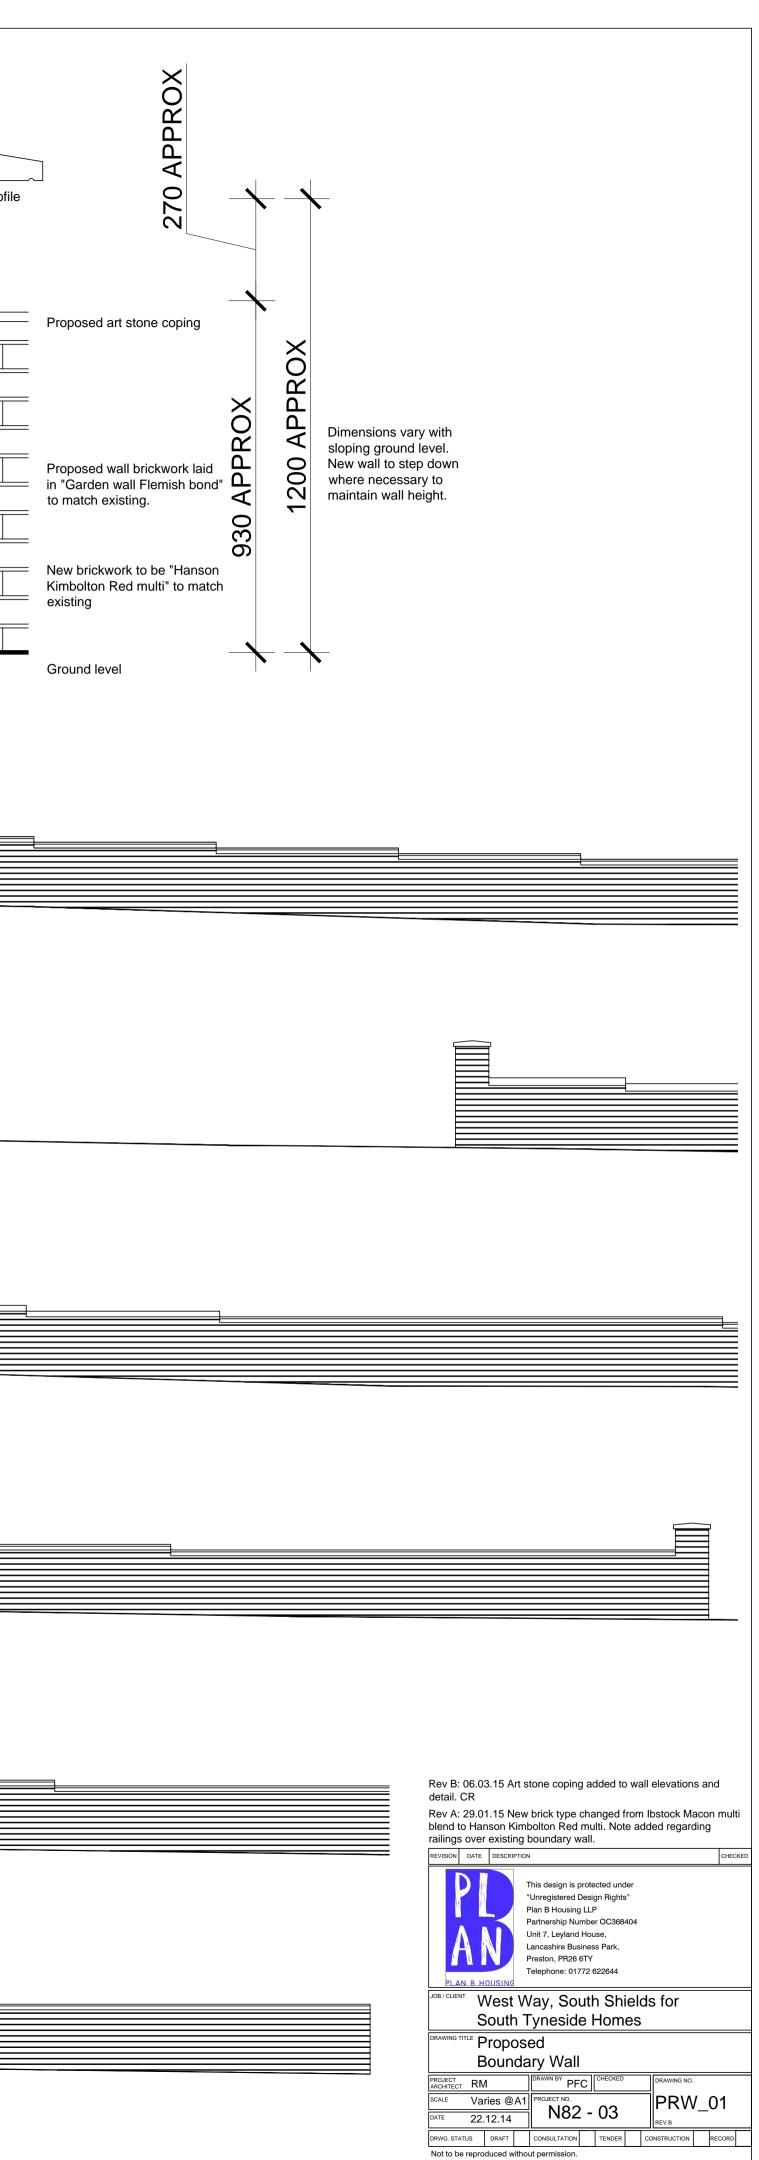

| Art stone coping on piers to<br>suit 440x440mm brickwork<br>piers with 25mm overhang to<br>all sides. Piers at<br>entrances/breaks in the wall. |  |  | Copir | ng profile |
|-------------------------------------------------------------------------------------------------------------------------------------------------|--|--|-------|------------|
|                                                                                                                                                 |  |  |       |            |
|                                                                                                                                                 |  |  |       |            |
|                                                                                                                                                 |  |  |       |            |
|                                                                                                                                                 |  |  |       |            |
|                                                                                                                                                 |  |  |       |            |
|                                                                                                                                                 |  |  |       |            |
|                                                                                                                                                 |  |  |       |            |
|                                                                                                                                                 |  |  |       |            |
|                                                                                                                                                 |  |  |       |            |
|                                                                                                                                                 |  |  |       |            |
|                                                                                                                                                 |  |  |       |            |

Proposed Wall Elevation Indicative Detail SCALE 1:10

Proposed Elevation F SCALE 1:50