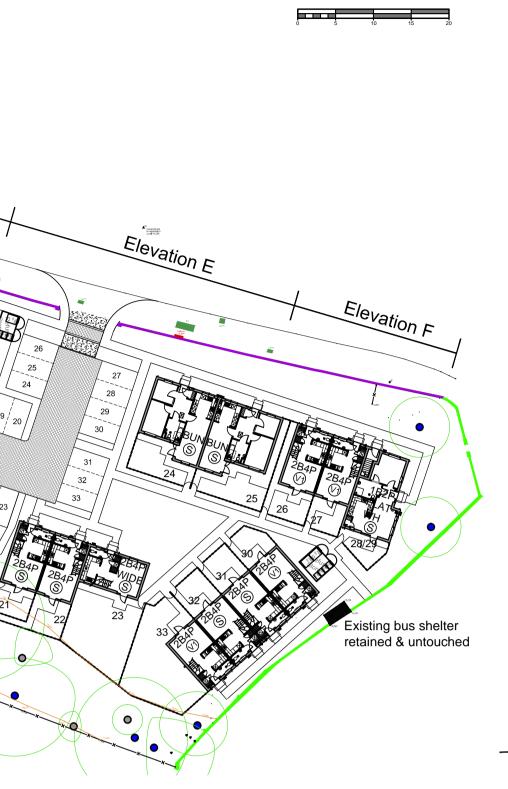

Elevation A Elevation B Elevation C Elevation D 0 • Proposed Site Plan SCALE 1:500 0 Existing wall to be removed & replaced as detailed Existing wall to be retained re-pointed & refurbished with new bricks where required. Existing railing to be retained, sanded & painted to this section of wall only. Proposed Elevation E SCALE 1:50 Proposed Elevation D SCALE 1:50 Proposed Elevation C SCALE 1:50 Proposed Elevation B SCALE 1:50 Proposed Elevation A SCALE 1:50